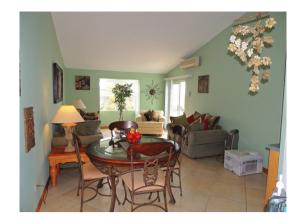

Comprising; 2 bedrooms, 1 bathroom, kitchen with major appliances and stacked washer/dryer, open plan living/dining room with cathedral ceilings and glass sliding doors onto a private terrace. Additional attic space for storage. Enormous communal garden area and laundromat on site.