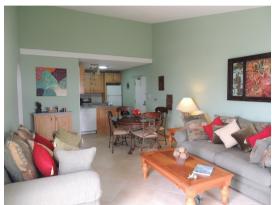

Comprising; 2 bedrooms, 1 bathroom, kitchen with major appliances and stacked washer/dryer, open plan living/dining room with cathedral ceilings and glass sliding doors onto a private terrace. Additional attic space for storage. Enormous communal garden area and laundromat on site.