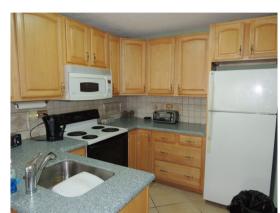

Comprising; 2 bedrooms, 1 bathroom, kitchen with major appliances and stacked washer/dryer, open plan living/dining room with cathedral ceilings and glass sliding doors onto a private terrace. Additional attic space for storage. Enormous communal garden area and laundromat on site.