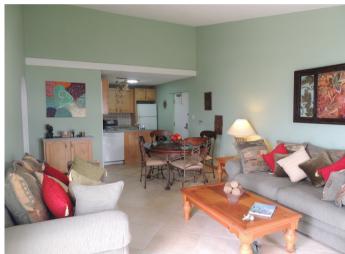

Comprising; 2 bedrooms, 1 bathroom, kitchen with major appliances and stacked washer/dryer, open plan living/dining room with cathedral ceilings and glass sliding doors onto a private terrace. Additional attic space for storage. Enormous communal garden area and laundromat on site.