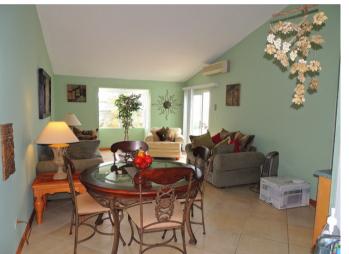

Comprising; 2 bedrooms, 1 bathroom, kitchen with major appliances and stacked washer/dryer, open plan living/dining room with cathedral ceilings and glass sliding doors onto a private terrace. Additional attic space for storage. Enormous communal garden area and laundromat on site.