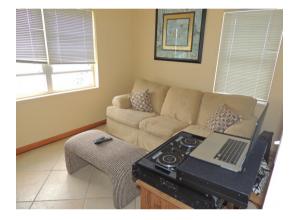

Comprising; 2 bedrooms, 1 bathroom, kitchen with major appliances and stacked washer/dryer, open plan living/dining room with cathedral ceilings and glass sliding doors onto a private terrace. Additional attic space for storage. Enormous communal garden area and laundromat on site.